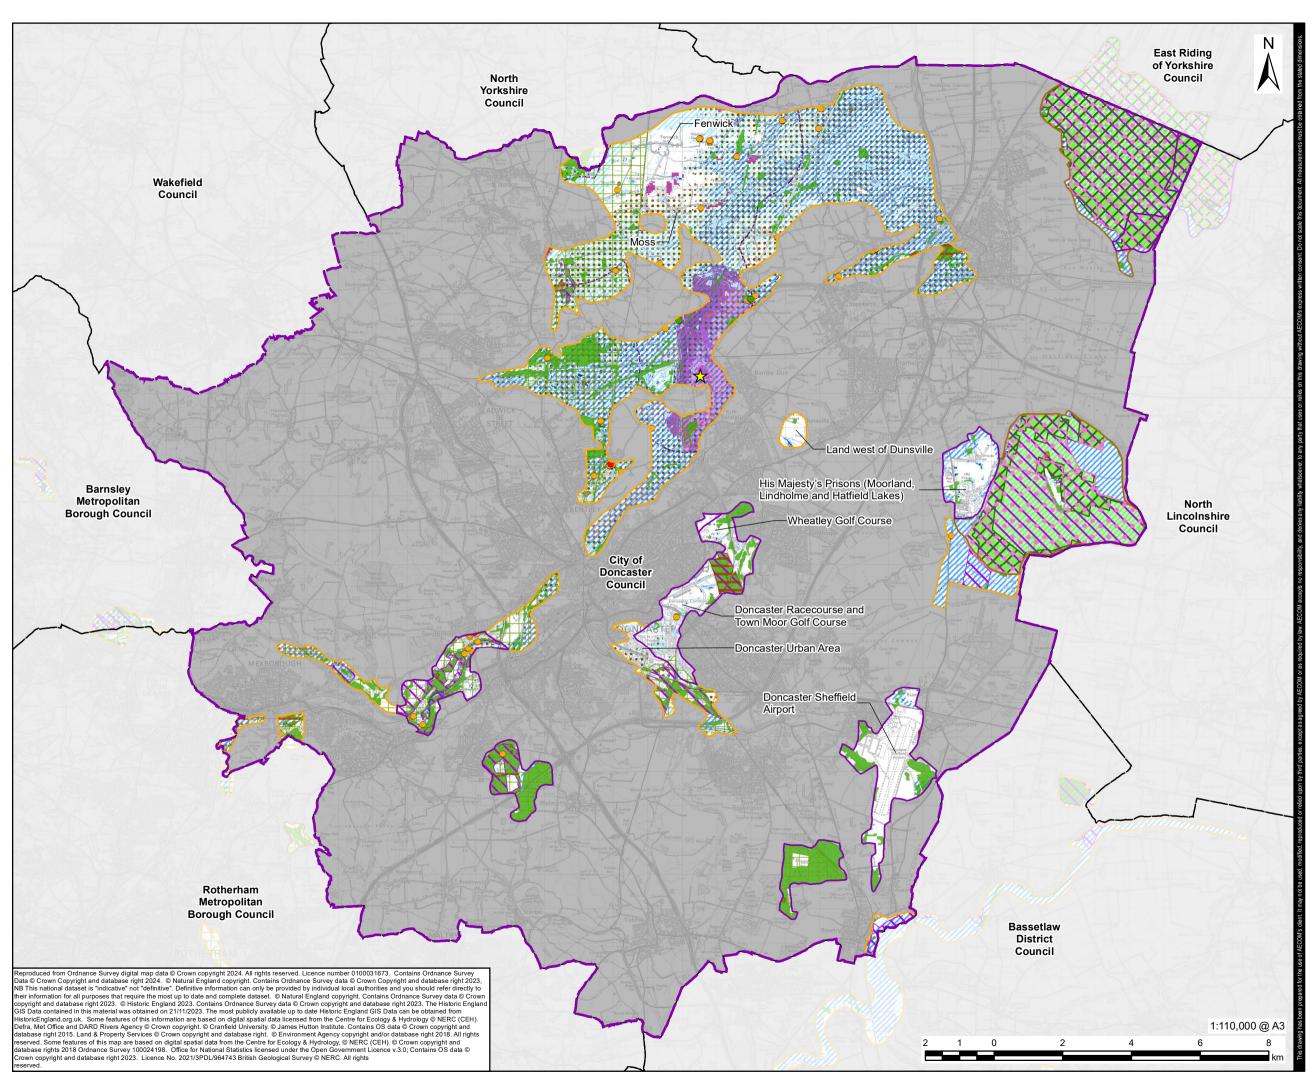

## AECOM

PROJECT

| Fenwick Solar Farm                    |                                                                                  |
|---------------------------------------|----------------------------------------------------------------------------------|
| CLIENT                                |                                                                                  |
| Fenwick Solar Project                 |                                                                                  |
| Limited                               |                                                                                  |
|                                       |                                                                                  |
| CONSULTANT                            |                                                                                  |
| AECOM Limited<br>Midpoint,            |                                                                                  |
| Alencon Link                          |                                                                                  |
|                                       | stoke, RG21 7PP                                                                  |
| www.aecom.com                         |                                                                                  |
| LEGEN                                 | ND                                                                               |
|                                       | Doncaster Local Authority Boundary                                               |
|                                       | Other Local Authority Boundary                                                   |
| $\frac{1}{2}$                         | Point of Connection (Thorpe Marsh<br>Substation)                                 |
|                                       | Constrained Land                                                                 |
| Agricul                               | tural Land Classification (ALC)                                                  |
|                                       | Grade 4                                                                          |
|                                       | Grade 5                                                                          |
|                                       | Non Agricultural                                                                 |
| Environmental, Planning, and Heritage |                                                                                  |
| Constra                               |                                                                                  |
| •                                     | Listed Building - Grade I                                                        |
| •                                     | Listed Building - Grade II*                                                      |
|                                       | Listed Building - Grade II                                                       |
|                                       | Conservation Area                                                                |
|                                       | Scheduled Monument                                                               |
|                                       | Green Belt                                                                       |
|                                       | Local Nature Reserve (LNR)                                                       |
|                                       | National Nature Reserve (NNR)                                                    |
|                                       | Ramsar                                                                           |
|                                       | Special Protection Area (SPA)                                                    |
|                                       | Site of Special Scientific Interest (SSSI)                                       |
|                                       | Special Area of Conservation (SAC)                                               |
|                                       | National Forest Inventory                                                        |
| Pluvial                               | Flood Risk                                                                       |
|                                       | 3.33% Annual Exceedance Probability                                              |
|                                       | 1% Annual Exceedance Probability                                                 |
| Fluidal                               | 0.1% Annual Exceedance Probability<br>Flood Risk                                 |
| Fiuviai                               | Flood Risk<br>Flood Zone 3                                                       |
|                                       |                                                                                  |
| Ground                                | Flood Zone 2<br>water Flood Risk                                                 |
| Ground                                | Limited Potential for Groundwater Flooding                                       |
|                                       | to Occur                                                                         |
|                                       | Potential for Groundwater Flooding of<br>Property Situated Below Ground Level    |
|                                       | Potential for Groundwater Flooding to<br>Occur at Surface                        |
|                                       | Extent of Groundwater Flooding Data                                              |
| Reservoir Flood Risk                  |                                                                                  |
|                                       | Risk of Flooding from Reservoirs When                                            |
|                                       | River Levels are Normal (Dry Day)                                                |
|                                       | Risk of Flooding from Reservoirs When<br>There is Also Flooding from Rivers (Wet |
|                                       |                                                                                  |
|                                       |                                                                                  |
| 60698207                              |                                                                                  |
|                                       |                                                                                  |
| Environmental Statement               |                                                                                  |
| FIGURE TITLE                          |                                                                                  |
| Planning, Environmental, and Land Use |                                                                                  |
| Constraints                           |                                                                                  |

FIGURE NUMBER

Figure 3-4